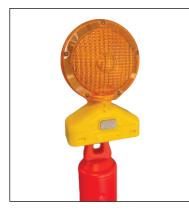

## **Applications:**

- Traffic control
- Crowd control
- Construction zones
- · Emergency situations

- 42" height to top of cone provides maximum visibility (48" overall height to top of Ring-Top handle).
- 4800 Series Stacking Conefeature an oversized closed handle (the "Ring-Top") for easy gripping & lifting.
- Bases available in 16lb "octagons"
- Bases are hi-compression 100% recycled rubber with "Sure-Foot" bottom.
- "Tape-knob" (inside Ring-Top handle) simplifies attaching wrap-around-tape (e.g., CAUTION, etc.).
- Barricade Warning Lights (available separately) attach easily and securely using standard 1/2" bolt.
- Weight: 3 lbs.
- Material: High-density polyethylene (HDPE) for durability and weather resistance.
- Color: FL Safety Orange with UV stabilizers for long-lasting visibility (3+ year lifespan).
- Reflective Bands: High-intensity reflective bands in a 4, 3, 2, 1 configuration (or none) Each band measures 4 inches wide.
- Base: Reclaimed rubber base with a 7.75-inch diameter for stability and weight distribution.
- Compliance: Meets MUTCD (Manual on Uniform Traffic Control Devices) standards for enhanced safety.
- Additional Colors: Available upon request to accommodate specific project needs.
- Note: Specifications subject to change with prior notification.