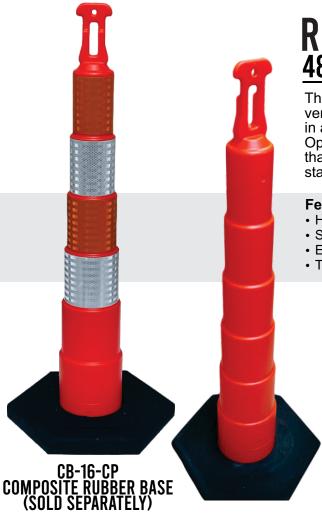

## RING TOP STACKING CONE 4800 SERIES

The Eastern Metal Stackable Ring Stacking Cone is a versatile and durable traffic control device that can be used in a variety of settings. It is made of high-quality materials. Options for Hi-Intensity and Diamond Grade reflective bands that provides maximum visibility. The channelizer is also stackable for easy storage and transport.

## **Applications:**

- Traffic control
- Crowd control
- Construction zones
- · Emergency situations

- 42" height to top of cone provides maximum visibility (48" overall height to top of Ring-Top handle).
- 4800 Series Stacking Conefeature an oversized closed handle (the "Ring-Top") for easy gripping & lifting.
- Bases available in 16lb "octagons"
- Bases are hi-compression 100% recycled rubber with "Sure-Foot" bottom.
- "Tape-knob" (inside Ring-Top handle) simplifies attaching wrap-around-tape (e.g., CAUTION, etc.).
- Barricade Warning Lights (available separately) attach easily and securely using standard 1/2" bolt.
- Weight: 3 lbs.
- Material: High-density polyethylene (HDPE) for durability and weather resistance.
- Color: FL Safety Orange with UV stabilizers for long-lasting visibility (3+ year lifespan).
- Reflective Bands: High-intensity reflective bands in a 4, 3, 2, 1 configuration (or none) Each band measures 4 inches wide.
- Base: Reclaimed rubber base with a 7.75-inch diameter for stability and weight distribution.
- Compliance: Meets MUTCD (Manual on Uniform Traffic Control Devices) standards for enhanced safety.
- Additional Colors: Available upon request to accommodate specific project needs.
- Note: Specifications subject to change with prior notification.