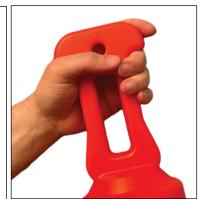

## **Applications:**

- Traffic control
- Crowd control
- Construction zones
- · Emergency situations

- 42" height to top of cone provides maximum visibility (48" overall height to top of Ring-Top handle).
- 4800 Series Stacking Conefeature an oversized closed handle (the "Ring-Top") for easy gripping & lifting.
- Bases available in 16lb "octagons"
- Bases are hi-compression 100% recycled rubber with "Sure-Foot" bottom.
- "Tape-knob" (inside Ring-Top handle) simplifies attaching wrap-around-tape (e.g., CAUTION, etc.).
- Barricade Warning Lights (available separately) attach easily and securely using standard 1/2" bolt.
- Weight: 3 lbs.
- Material: High-density polyethylene (HDPE) for durability and weather resistance.
- Color: FL Safety Orange with UV stabilizers for long-lasting visibility (3+ year lifespan).
- Reflective Bands: High-intensity reflective bands in a 4, 3, 2, 1 configuration (or none) Each band measures 4 inches wide.
- Base: Reclaimed rubber base with a 7.75-inch diameter for stability and weight distribution.
- Compliance: Meets MUTCD (Manual on Uniform Traffic Control Devices) standards for enhanced safety.
- Additional Colors: Available upon request to accommodate specific project needs.
- Note: Specifications subject to change with prior notification.