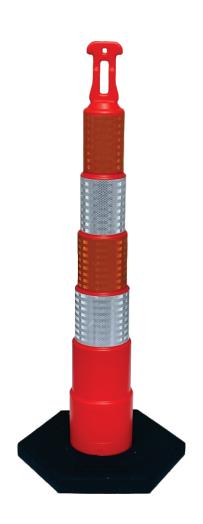

## RING TOP STACKING CONE 4800 SERIES

The Eastern Metal Stackable Ring Stacking Cone is a versatile and durable traffic control device that can be used in a variety of settings. It is made of high-quality materials. Options for Hi-Intensity and Diamond Grade reflective bands that provides maximum visibility. The channelizer is also stackable for easy storage and transport.

## Features:

- High-quality
- Stackable
- Easy Storage
- Transports Easily

## **Applications:**

- Traffic control
- Crowd control
- Construction zones
- · Emergency situations

- 42" height to top of cone provides maximum visibility (48" overall height to top of Ring-Top handle).
- 4800 Series Stacking Conefeature an oversized closed handle (the "Ring-Top") for easy gripping & lifting.
- Bases available in 16lb "octagons"
- Bases are hi-compression 100% recycled rubber with "Sure-Foot" bottom.
- "Tape-knob" (inside Ring-Top handle) simplifies attaching wrap-around-tape (e.g., CAUTION, etc.).
- Barricade Warning Lights (available separately) attach easily and securely using standard 1/2" bolt.
- Weight: 3 lbs.
- Material: High-density polyethylene (HDPE) for durability and weather resistance.
- Color: FL Safety Orange with UV stabilizers for long-lasting visibility (3+ year lifespan).
- Reflective Bands: High-intensity reflective bands in a 4, 3, 2, 1 configuration (or none) Each band measures 4 inches wide.
- Base: Reclaimed rubber base with a 7.75-inch diameter for stability and weight distribution.
- Compliance: Meets MUTCD (Manual on Uniform Traffic Control Devices) standards for enhanced safety.
- Additional Colors: Available upon request to accommodate specific project needs.
- Note: Specifications subject to change with prior notification.