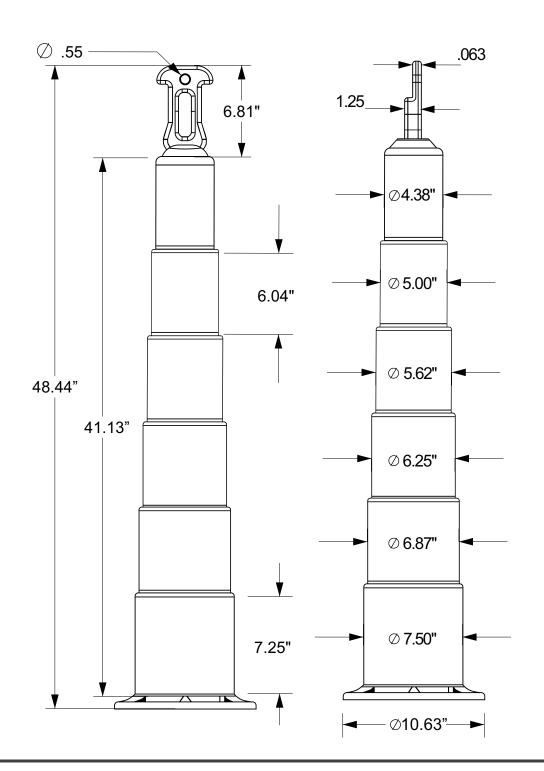

## **Applications:**

- Traffic control
- Crowd control
- Construction zones
- · Emergency situations

- 42" height to top of cone provides maximum visibility (48" overall height to top of Ring-Top handle).
- 4800 Series Stacking Conefeature an oversized closed handle (the "Ring-Top") for easy gripping & lifting.
- Bases available in 16lb "octagons"
- Bases are hi-compression 100% recycled rubber with "Sure-Foot" bottom.
- "Tape-knob" (inside Ring-Top handle) simplifies attaching wrap-around-tape (e.g., CAUTION, etc.).
- Barricade Warning Lights (available separately) attach easily and securely using standard 1/2" bolt.
- Weight: 3 lbs.
- Material: High-density polyethylene (HDPE) for durability and weather resistance.
- Color: FL Safety Orange with UV stabilizers for long-lasting visibility (3+ year lifespan).
- Reflective Bands: High-intensity reflective bands in a 4, 3, 2, 1 configuration (or none) Each band measures 4 inches wide.
- Base: Reclaimed rubber base with a 7.75-inch diameter for stability and weight distribution.
- Compliance: Meets MUTCD (Manual on Uniform Traffic Control Devices) standards for enhanced safety.
- Additional Colors: Available upon request to accommodate specific project needs.
- Note: Specifications subject to change with prior notification.